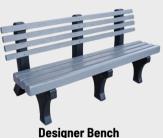

### **PARK BENCHES**

Lumberock Artisan Benches are designed for those who lead an active lifestyle and appreciate both performance and style. Crafted from ultra-durable, low-maintenance composite lumber, these benches are perfect for athletic facilities, outdoor training spaces, parks, and commercial properties. Available with all-plastic construction or powder-coated steel legs, they resist moisture, mildew, and splintering—ensuring a comfortable and reliable place to rest after any adventure or workout.