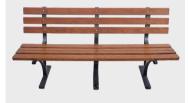

### **PARK BENCHES**

Lumberock Artisan Benches are designed for those who lead an active lifestyle and appreciate both performance and style. Crafted from ultra-durable, low-maintenance composite lumber, these benches are perfect for athletic facilities, outdoor training spaces, parks, and commercial properties. Available with all-plastic construction or powder-coated steel legs, they resist moisture, mildew, and splintering—ensuring a comfortable and reliable place to rest after any adventure or workout.