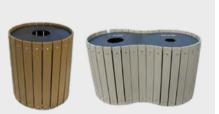

### **ADDITIONAL PRODUCT OFFERINGS**

Barrel Bin Single or Double 32-44 Gallon Capacity

Arbor Receptacle 5" or 8" Opening 32-44 Gallon Capacity

**Trash Can Frame** Anchor kit available 32 Gallon Capacity