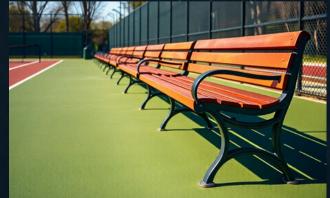

### **PARK BENCHES**

Lumberock Artisan Benches are designed for those who lead an active lifestyle and appreciate both performance and style. Crafted from ultra-durable, low-maintenance composite lumber, these benches are perfect for athletic facilities, outdoor training spaces, parks, and commercial properties. Available with all-plastic construction or powder-coated steel legs, they resist moisture, mildew, and splintering—ensuring a comfortable and reliable place to rest after any adventure or workout.

Urban Bench Available in 6' or 8' 3-4 legs

Trailside Bench Available in 4', 6', or 8' 2-4 legs

Picnic Table Available in 6', or 8' 2-3 legs

**Standard Table** Available in 4', 6', 8', 12' 2-5 legs

**Garden Bench** Available in 4', 6', or 8' 2-4 legs