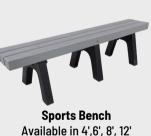

### **PARK BENCHES**

Lumberock Artisan Benches are designed for those who lead an active lifestyle and appreciate both performance and style. Crafted from ultra-durable, low-maintenance composite lumber, these benches are perfect for athletic facilities, outdoor training spaces, parks, and commercial properties. Available with all-plastic construction or powder-coated steel legs, they resist moisture, mildew, and splintering—ensuring a comfortable and reliable place to rest after any adventure or workout.

Urban Bench Available in 6' or 8' 3-4 legs

Trailside Bench Available in 4', 6', or 8' 2-4 legs

Picnic Table Available in 6', or 8' 2-3 legs

**Standard Table** Available in 4', 6', 8', 12' 2-5 legs

**Garden Bench** Available in 4', 6', or 8' 2-4 legs