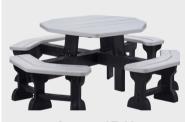

### **PICNIC TABLES**

Lumberock Artisan Picnic Tables are built for performance and designed to complement active, outdoor lifestyles. Crafted from our ultra-durable composite lumber, these tables are perfect for athletic facilities, parks, recreation areas, and commercial spaces. Waterproof and resistant to graffiti, stains, and weathering, they won't rot, crack, splinter, or peel–ensuring a low-maintenance, long-lasting solution. With non-toxic, food-safe tabletops, Lumberock Artisan Picnic Tables provide a reliable and stylish gathering spot for athletes, adventurers, and outdoor enthusiasts alike.

Urban Bench Available in 6' or 8' 3-4 legs

Trailside Bench Available in 4', 6', or 8' 2-4 legs

Picnic Table Available in 6', or 8' 2-3 legs

**Standard Table** Available in 4', 6', 8', 12' 2-5 legs

**Garden Bench** Available in 4', 6', or 8' 2-4 legs