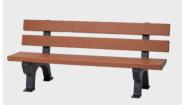

### **PARK BENCHES**

Lumberock Artisan Benches are designed for those who lead an active lifestyle and appreciate both performance and style. Crafted from ultra-durable, low-maintenance composite lumber, these benches are perfect for athletic facilities, outdoor training spaces, parks, and commercial properties. Available with all-plastic construction or powder-coated steel legs, they resist moisture, mildew, and splintering—ensuring a comfortable and reliable place to rest after any adventure or workout.

Urban Bench Available in 6' or 8' 3-4 legs

Trailside Bench Available in 4', 6', or 8' 2-4 legs

Picnic Table Available in 6', or 8' 2-3 legs

**Standard Table** Available in 4', 6', 8', 12' 2-5 legs

**Garden Bench** Available in 4', 6', or 8' 2-4 legs