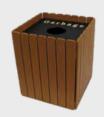

### **ADDITIONAL PRODUCT OFFERINGS**

Barrel Bin Single or Double 32-44 Gallon Capacity

Arbor Receptacle 5" or 8" Opening 32-44 Gallon Capacity

**Trash Can Frame** Anchor kit available 32 Gallon Capacity