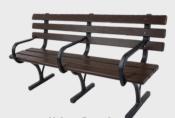

### **PARK BENCHES**

Lumberock Artisan Benches are designed for those who lead an active lifestyle and appreciate both performance and style. Crafted from ultra-durable, low-maintenance composite lumber, these benches are perfect for athletic facilities, outdoor training spaces, parks, and commercial properties. Available with all-plastic construction or powder-coated steel legs, they resist moisture, mildew, and splintering—ensuring a comfortable and reliable place to rest after any adventure or workout.

Urban Bench Available in 6' or 8' 3-4 legs

Trailside Bench Available in 4', 6', or 8' 2-4 legs

Picnic Table Available in 6', or 8' 2-3 legs

**Standard Table** Available in 4', 6', 8', 12' 2-5 legs

**Garden Bench** Available in 4', 6', or 8' 2-4 legs