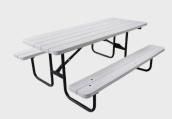

### **PICNIC TABLES**

Lumberock Artisan Picnic Tables are built for performance and designed to complement active, outdoor lifestyles. Crafted from our ultra-durable composite lumber, these tables are perfect for athletic facilities, parks, recreation areas, and commercial spaces. Waterproof and resistant to graffiti, stains, and weathering, they won't rot, crack, splinter, or peel–ensuring a low-maintenance, long-lasting solution. With non-toxic, food-safe tabletops, Lumberock Artisan Picnic Tables provide a reliable and stylish gathering spot for athletes, adventurers, and outdoor enthusiasts alike.

Urban Bench Available in 6' or 8' 3-4 legs

Trailside Bench Available in 4', 6', or 8' 2-4 legs

Picnic Table Available in 6', or 8' 2-3 legs

**Standard Table** Available in 4', 6', 8', 12' 2-5 legs

**Garden Bench** Available in 4', 6', or 8' 2-4 legs