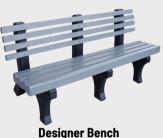

#### **PARK BENCHES**

Lumberock Artisan Benches are designed for those who lead an active lifestyle and appreciate both performance and style. Crafted from ultra-durable, low-maintenance composite lumber, these benches are perfect for athletic facilities, outdoor training spaces, parks, and commercial properties. Available with all-plastic construction or powder-coated steel legs, they resist moisture, mildew, and splintering—ensuring a comfortable and reliable place to rest after any adventure or workout.

Urban Bench Available in 6' or 8' 3-4 legs

Trailside Bench Available in 4', 6', or 8' 2-4 legs

Picnic Table Available in 6', or 8' 2-3 legs

**Standard Table** Available in 4', 6', 8', 12' 2-5 legs

**Garden Bench** Available in 4', 6', or 8' 2-4 legs