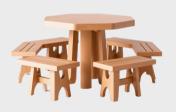

### **PICNIC TABLES**

Lumberock Artisan Picnic Tables are built for performance and designed to complement active, outdoor lifestyles. Crafted from our ultra-durable composite lumber, these tables are perfect for athletic facilities, parks, recreation areas, and commercial spaces. Waterproof and resistant to graffiti, stains, and weathering, they won't rot, crack, splinter, or peel–ensuring a low-maintenance, long-lasting solution. With non-toxic, food-safe tabletops, Lumberock Artisan Picnic Tables provide a reliable and stylish gathering spot for athletes, adventurers, and outdoor enthusiasts alike.

Available in 4',6', or 8' 2-4 legs

**Perennial Table** Available 4',6', or 8' 2 legs

**Square Table** Available in 4' 8 legs