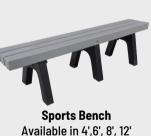

#### **PARK BENCHES**

Lumberock Artisan Benches are designed for those who lead an active lifestyle and appreciate both performance and style. Crafted from ultra-durable, low-maintenance composite lumber, these benches are perfect for athletic facilities, outdoor training spaces, parks, and commercial properties. Available with all-plastic construction or powder-coated steel legs, they resist moisture, mildew, and splintering—ensuring a comfortable and reliable place to rest after any adventure or workout.

Urban Bench Available in 6' or 8' 3-4 legs

Trailside Bench Available in 4', 6', or 8' 2-4 legs

Picnic Table Available in 6', or 8' 2-3 legs

**Standard Table** Available in 4', 6', 8', 12' 2-5 legs

**Garden Bench** Available in 4', 6', or 8' 2-4 legs