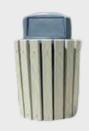

#### **ADDITIONAL PRODUCT OFFERINGS**

Barrel Bin Single or Double 32-44 Gallon Capacity

Arbor Receptacle 5" or 8" Opening 32-44 Gallon Capacity

**Trash Can Frame** Anchor kit available 32 Gallon Capacity