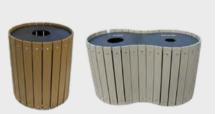

#### **ADDITIONAL PRODUCT OFFERINGS**

Barrel Bin Single or Double 32-44 Gallon Capacity

Arbor Receptacle 5" or 8" Opening 32-44 Gallon Capacity

**Trash Can Frame** Anchor kit available 32 Gallon Capacity