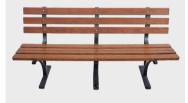

#### **PARK BENCHES**

Lumberock Artisan Benches are designed for those who lead an active lifestyle and appreciate both performance and style. Crafted from ultra-durable, low-maintenance composite lumber, these benches are perfect for athletic facilities, outdoor training spaces, parks, and commercial properties. Available with all-plastic construction or powder-coated steel legs, they resist moisture, mildew, and splintering—ensuring a comfortable and reliable place to rest after any adventure or workout.

Urban Bench Available in 6' or 8' 3-4 legs

Trailside Bench Available in 4', 6', or 8' 2-4 legs

Picnic Table Available in 6', or 8' 2-3 legs

**Standard Table** Available in 4', 6', 8', 12' 2-5 legs

**Garden Bench** Available in 4', 6', or 8' 2-4 legs