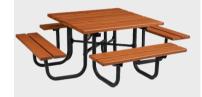

### **PICNIC TABLES**

Lumberock Artisan Picnic Tables are built for performance and designed to complement active, outdoor lifestyles. Crafted from our ultra-durable composite lumber, these tables are perfect for athletic facilities, parks, recreation areas, and commercial spaces. Waterproof and resistant to graffiti, stains, and weathering, they won't rot, crack, splinter, or peel–ensuring a low-maintenance, long-lasting solution. With non-toxic, food-safe tabletops, Lumberock Artisan Picnic Tables provide a reliable and stylish gathering spot for athletes, adventurers, and outdoor enthusiasts alike.

Urban Bench Available in 6' or 8' 3-4 legs

Trailside Bench Available in 4', 6', or 8' 2-4 legs

Picnic Table Available in 6', or 8' 2-3 legs

**Standard Table** Available in 4', 6', 8', 12' 2-5 legs

**Garden Bench** Available in 4', 6', or 8' 2-4 legs