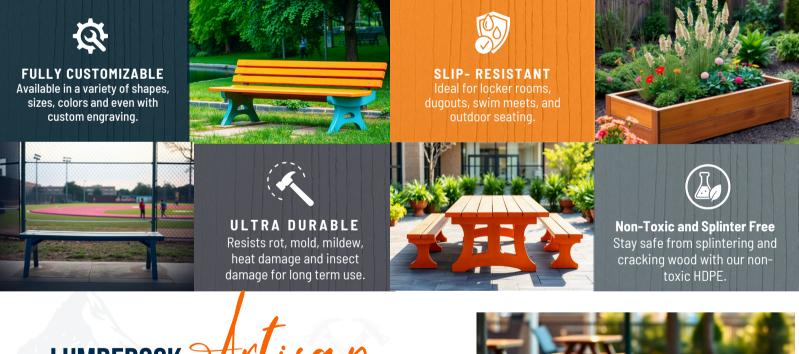

Crafted from marine-grade, mineral-added composite lumber, Lumberock Artisan<sup>™</sup> furniture is resistant to graffiti, cracking, rotting, and splintering, ensuring safe, long-lasting performance in any climate. With clean, timeless designs, our benches, tables, landscape edging, and playground components elevate the visual appeal of any outdoor space while delivering unmatched durability. Perfect for high-traffic environments, Lumberock Artisan<sup>™</sup> products combine strength, sustainability, and aesthetic value—making them the ideal solution for parks, school grounds, recreational facilities, and commercial landscapes.

# LUMBEROCK Artisan

Lumberock<sup>®</sup> Artisan boards are engineered to meet the demands of parks, recreation spaces, schools, and a wide range of outdoor business environments. Offering a variety of custom shapes, sizes, and applications, our boards deliver long-lasting performance in high-traffic, heavy-use areas. From durable seating, site furnishings, and fencing to slip-resistant decking and

ground-level surfaces, Lumberock Artisan™ products are designed for strength, safety, and low maintenance. Available in deck boards, tongue-and-groove, groove-and-groove, balusters, and fence boards—with custom colors and specialized applications upon request—Lumberock helps you build outdoor spaces that stand up to the elements and constant use.