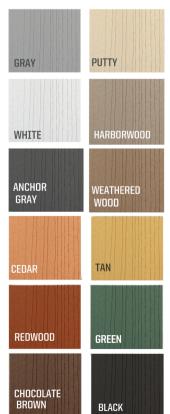

#### 12 STANDARD COLORS PLUS CUSTOM COLORS AVAILABLE

Available in 4',6', 8', 12' 2-4 legs

Hexagonal Table Available in 6' 9 legs

Courtyard Table Available in 8' 8 legs