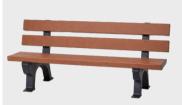

#### **PARK BENCHES**

Lumberock Artisan Benches are designed for those who lead an active lifestyle and appreciate both performance and style. Crafted from ultra-durable, low-maintenance composite lumber, these benches are perfect for athletic facilities, outdoor training spaces, parks, and commercial properties. Available with all-plastic construction or powder-coated steel legs, they resist moisture, mildew, and splintering—ensuring a comfortable and reliable place to rest after any adventure or workout.

Urban Bench Available in 6' or 8' 3-4 legs

Trailside Bench Available in 4', 6', or 8' 2-4 legs

Picnic Table Available in 6', or 8' 2-3 legs

**Standard Table** Available in 4', 6', 8', 12' 2-5 legs

**Garden Bench** Available in 4', 6', or 8' 2-4 legs