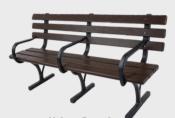

#### **PARK BENCHES**

Lumberock Artisan Benches are designed for those who lead an active lifestyle and appreciate both performance and style. Crafted from ultra-durable, low-maintenance composite lumber, these benches are perfect for athletic facilities, outdoor training spaces, parks, and commercial properties. Available with all-plastic construction or powder-coated steel legs, they resist moisture, mildew, and splintering—ensuring a comfortable and reliable place to rest after any adventure or workout.