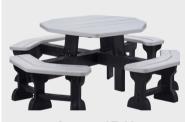

### **PICNIC TABLES**

Lumberock Artisan Picnic Tables are built for performance and designed to complement active, outdoor lifestyles. Crafted from our ultra-durable composite lumber, these tables are perfect for athletic facilities, parks, recreation areas, and commercial spaces. Waterproof and resistant to graffiti, stains, and weathering, they won't rot, crack, splinter, or peel–ensuring a low-maintenance, long-lasting solution. With non-toxic, food-safe tabletops, Lumberock Artisan Picnic Tables provide a reliable and stylish gathering spot for athletes, adventurers, and outdoor enthusiasts alike.

#### 12 STANDARD COLORS PLUS CUSTOM COLORS AVAILABLE

Available in 4',6', 8', 12' 2-4 legs

Hexagonal Table Available in 6' 9 legs

Courtyard Table Available in 8' 8 legs