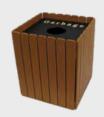

#### **ADDITIONAL PRODUCT OFFERINGS**

Barrel Bin Single or Double 32-44 Gallon Capacity

Arbor Receptacle 5" or 8" Opening 32-44 Gallon Capacity

**Trash Can Frame** Anchor kit available 32 Gallon Capacity