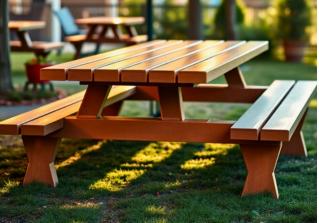

### **PICNIC TABLES**

Lumberock Artisan Picnic Tables are built for performance and designed to complement active, outdoor lifestyles. Crafted from our ultra-durable composite lumber, these tables are perfect for athletic facilities, parks, recreation areas, and commercial spaces. Waterproof and resistant to graffiti, stains, and weathering, they won't rot, crack, splinter, or peel–ensuring a low-maintenance, long-lasting solution. With non-toxic, food-safe tabletops, Lumberock Artisan Picnic Tables provide a reliable and stylish gathering spot for athletes, adventurers, and outdoor enthusiasts alike.